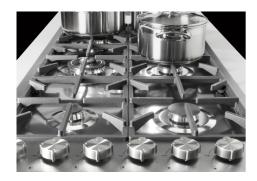

## **Cooker hob Foster Milano PVD Gold**

Gas hobs

Code: 7639 009

#### **DETAILS**

| Туре                   | Gas Hob                  |
|------------------------|--------------------------|
| Material               | AISI 304 stainless steel |
| Texture                | Brushed in line          |
| Finish                 | PVD                      |
| Coloring               | Gold                     |
| Edge/Installation Type | Flush-mount   Top-mount  |
| Base size              | 120 cm                   |
| Dimensions             | 1154 x 560 mm            |
| Width                  | 115 cm                   |

#### **FEATURES**

| 56 cm deep          | 56 cm deep. An increased dimension synonymous with great functionality, which distinguishes the Foster Milano series.                                                                                                                                                                                                                        |
|---------------------|----------------------------------------------------------------------------------------------------------------------------------------------------------------------------------------------------------------------------------------------------------------------------------------------------------------------------------------------|
| Aeo burners         | The AEO burners guarantee up to 25% energy saving compared to standard burners. All models are designed with The Dual burner with 2 independent crowns, controlled by a single knob, delivers from 1 to 5KW, a power that can only be found in professional models.                                                                          |
| Gold                | The Gold finish is obtained by treating the steel with a physical process called PVD (Physical Vacuum Deposition) which deposits particles of noble metals on the surface. The result is a unique and refined aesthetic effect, and an improvement in the mechanical properties of the steel that is more resistant to shocks and scratches. |
| Safe cooking        | All Foster cooker hobs are equipped with safety valves. They shut off the gas supply very quickly if the flame accidentally goes out.                                                                                                                                                                                                        |
| Special burners     | Many Foster hobs are equipped with special burners, with two or three rings of fire that greatly increase the power delivered and the heated surface. In the DUAL models the two fire crowns also have independent ignition, making these burners perfect for both intensive and delicate cooking.                                           |
| Ultra-flat hob      | Design meets functionality in the the ultra-flat models. Elegant grids that form a generously sized overall surface.                                                                                                                                                                                                                         |
| Under-knob ignition | The utmost freedom of movement with electronic under-knob ignition, a common feature of all models that allows a one-hand ignition of the burner.                                                                                                                                                                                            |
| XXL grids           | The weighty enamelled cast iron grid has extraordinary dimensions, 33x25 cm, with a working surface up to 50% bigger compared to a standard cooker hob. Now you can use all the burners at the same time even with large cookware.                                                                                                           |