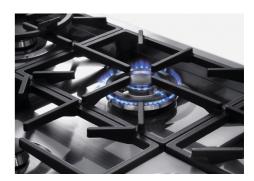

| Cut out         | Check technical data sheet                                         |
|-----------------|--------------------------------------------------------------------|
| Heating element | six burners                                                        |
| Supply          | 220 - 240 V; 50/60 Hz                                              |
| Total power     | 15.900 W                                                           |
| Auxiliary       | 1.000 W                                                            |
| Semirapid       | 2 x 1.750 W                                                        |
| Rapid           | 3.000 W                                                            |
| Dual            | 2 x 4.200 W                                                        |
| Power settings  | 9 power settings per zone                                          |
| Ignition        | Electric ignition under knob                                       |
| Gas type        | Tested for installation with natural gas, LPG nozzle set included. |
| Safety          | Safety valve with quick-acting thermocouple                        |
| Grids           | Cast iron grids and enamelled burner covers                        |

#### **FEATURES**

| 56 cm deep          | 56 cm deep. An increased dimension synonymous with great functionality, which distinguishes the Foster Milano series.                                                                                                                                                                                                                        |
|---------------------|----------------------------------------------------------------------------------------------------------------------------------------------------------------------------------------------------------------------------------------------------------------------------------------------------------------------------------------------|
| Aeo burners         | The AEO burners guarantee up to 25% energy saving compared to standard burners. All models are designed with The Dual burner with 2 independent crowns, controlled by a single knob, delivers from 1 to 5KW, a power that can only be found in professional models.                                                                          |
| Gold                | The Gold finish is obtained by treating the steel with a physical process called PVD (Physical Vacuum Deposition) which deposits particles of noble metals on the surface. The result is a unique and refined aesthetic effect, and an improvement in the mechanical properties of the steel that is more resistant to shocks and scratches. |
| Safe cooking        | All Foster cooker hobs are equipped with safety valves. They shut off the gas supply very quickly if the flame accidentally goes out.                                                                                                                                                                                                        |
| Special burners     | Many Foster hobs are equipped with special burners, with two or three rings of fire that greatly increase the power delivered and the heated surface. In the DUAL models the two fire crowns also have independent ignition, making these burners perfect for both intensive and delicate cooking.                                           |
| Ultra-flat hob      | Design meets functionality in the the ultra-flat models. Elegant grids that form a generously sized overall surface.                                                                                                                                                                                                                         |
| Under-knob ignition | The utmost freedom of movement with electronic under-knob ignition, a common feature of all models that allows a one-hand ignition of the burner.                                                                                                                                                                                            |
| XXL grids           | The weighty enamelled cast iron grid has extraordinary dimensions, 33x25 cm, with a working surface up to 50% bigger compared to a standard cooker hob. Now you can use all the burners at the same time even with large cookware.                                                                                                           |