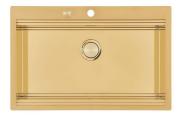

l models that allows a one-hand ignition of the burner.                                                                                                                                                                                            |
| XXL grids           | The weighty enamelled cast iron grid has extraordinary dimensions, 33x25 cm, with a working surface up to 50% bigger compared to a standard cooker hob. Now you can use all the burners at the same time even with large cookware.                                                                                                           |

### **TECHNICAL DATA**

### Foster ==



### Foster ==





**FTS** 

# Foster ==

### **GALLERY**









### **EQUIPMENT**



**Cast iron wok support** 9601 727

### **RECOMMENDED PAIRINGS**



Sink Milanello Gold workstation 1034 059