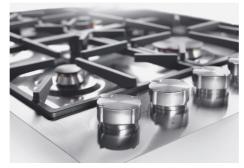

#### **FEATURES**

| 56 cm deep          | 56 cm deep. An increased dimension synonymous with great functionality, which distinguishes the Foster Milano series.                                                                                                                                                                                                                        |
|---------------------|----------------------------------------------------------------------------------------------------------------------------------------------------------------------------------------------------------------------------------------------------------------------------------------------------------------------------------------------|
| Aeo burners         | The AEO burners guarantee up to 25% energy saving compared to standard burners. All models are designed with The Dual burner with 2 independent crowns, controlled by a single knob, delivers from 1 to 5KW, a power that can only be found in professional models.                                                                          |
| Gold                | The Gold finish is obtained by treating the steel with a physical process called PVD (Physical Vacuum Deposition) which deposits particles of noble metals on the surface. The result is a unique and refined aesthetic effect, and an improvement in the mechanical properties of the steel that is more resistant to shocks and scratches. |
| Safe cooking        | All Foster cooker hobs are equipped with safety valves. They shut off the gas supply very quickly if the flame accidentally goes out.                                                                                                                                                                                                        |
| Special burners     | Many Foster hobs are equipped with special burners, with two or three rings of fire that greatly increase the power delivered and the heated surface. In the DUAL models the two fire crowns also have independent ignition, making these burners perfect for both intensive and delicate cooking.                                           |
| Ultra-flat hob      | Design meets functionality in the the ultra-flat models. Elegant grids that form a generously sized overall surface.                                                                                                                                                                                                                         |
| Under-knob ignition | The utmost freedom of movement with electronic under-knob ignition, a common feature of all models that allows a one-hand ignition of the burner.                                                                                                                                                                                            |
| XXL grids           | The weighty enamelled cast iron grid has extraordinary dimensions, 33x25 cm, with a working surface up to 50% bigger compared to a standard cooker hob. Now you can use all the burners at the same time even with large cookware.                                                                                                           |