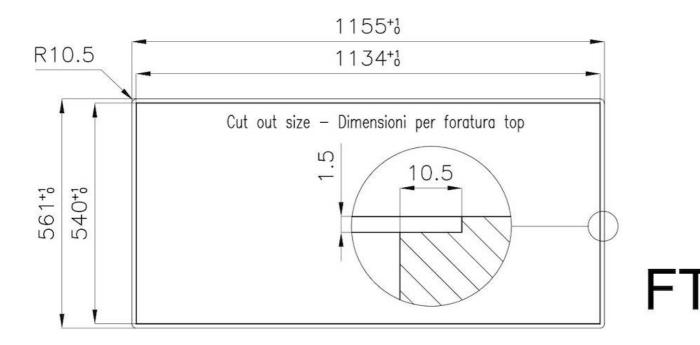

| Cut out         | Check technical data sheet                                         |
|-----------------|--------------------------------------------------------------------|
| Heating element | six burners                                                        |
| Supply          | 220 - 240 V; 50/60 Hz                                              |
| Total power     | 15.900 W                                                           |
| Auxiliary       | 1.000 W                                                            |
| Semirapid       | 2 x 1.750 W                                                        |
| Rapid           | 3.000 W                                                            |
| Dual            | 2 x 4.200 W                                                        |
| Power settings  | 9 power settings per zone                                          |
| Ignition        | Electric ignition under knob                                       |
| Gas type        | Tested for installation with natural gas, LPG nozzle set included. |
| Safety          | Safety valve with quick-acting thermocouple                        |
| Grids           | Cast iron grids and enamelled burner covers                        |