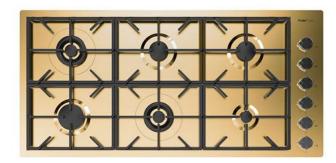

## **Cooker hob Foster Milano PVD Gold**

Gas hobs

Code: 7639 009

#### **DETAILS**

| Туре                   | Gas Hob                  |
|------------------------|--------------------------|
| Material               | AISI 304 stainless steel |
| Texture                | Brushed in line          |
| Finish                 | PVD                      |
| Coloring               | Gold                     |
| Edge/Installation Type | Flush-mount   Top-mount  |
| Base size              | 120 cm                   |
| Dimensions             | 1154 x 560 mm            |
| Width                  | 115 cm                   |

| Cut out         | Check technical data sheet                                         |
|-----------------|--------------------------------------------------------------------|
| Heating element | six burners                                                        |
| Supply          | 220 - 240 V; 50/60 Hz                                              |
| Total power     | 15.900 W                                                           |
| Auxiliary       | 1.000 W                                                            |
| Semirapid       | 2 x 1.750 W                                                        |
| Rapid           | 3.000 W                                                            |
| Dual            | 2 x 4.200 W                                                        |
| Power settings  | 9 power settings per zone                                          |
| Ignition        | Electric ignition under knob                                       |
| Gas type        | Tested for installation with natural gas, LPG nozzle set included. |
| Safety          | Safety valve with quick-acting thermocouple                        |
| Grids           | Cast iron grids and enamelled burner covers                        |