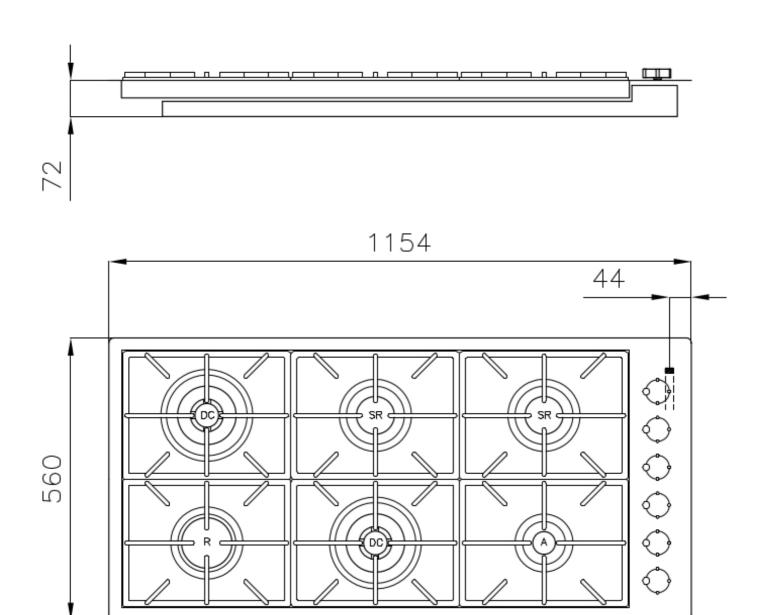

#### **DETAILS**

| Туре                   | Gas Hob                  |
|------------------------|--------------------------|
| Material               | AISI 304 stainless steel |
| Texture                | Brushed in line          |
| Finish                 | PVD                      |
| Coloring               | Gold                     |
| Edge/Installation Type | Flush-mount   Top-mount  |
| Base size              | 120 cm                   |
| Dimensions             | 1154 x 560 mm            |
| Width                  | 115 cm                   |

| Cut out         | Check technical data sheet                                         |
|-----------------|--------------------------------------------------------------------|
| Heating element | six burners                                                        |
| Supply          | 220 - 240 V; 50/60 Hz                                              |
| Total power     | 15.900 W                                                           |
| Auxiliary       | 1.000 W                                                            |
| Semirapid       | 2 x 1.750 W                                                        |
| Rapid           | 3.000 W                                                            |
| Dual            | 2 x 4.200 W                                                        |
| Power settings  | 9 power settings per zone                                          |
| Ignition        | Electric ignition under knob                                       |
| Gas type        | Tested for installation with natural gas, LPG nozzle set included. |
| Safety          | Safety valve with quick-acting thermocouple                        |
| Grids           | Cast iron grids and enamelled burner covers                        |