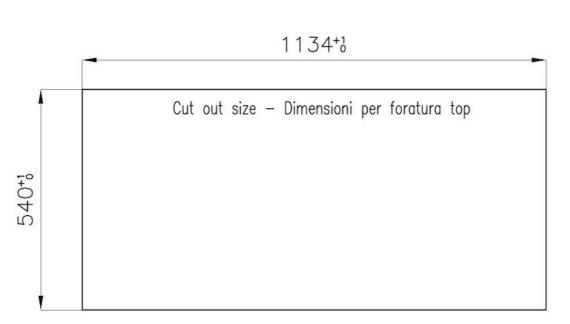

| Cut out         | Check technical data sheet                                         |
|-----------------|--------------------------------------------------------------------|
| Heating element | six burners                                                        |
| Supply          | 220 - 240 V; 50/60 Hz                                              |
| Total power     | 15.900 W                                                           |
| Auxiliary       | 1.000 W                                                            |
| Semirapid       | 2 x 1.750 W                                                        |
| Rapid           | 3.000 W                                                            |
| Dual            | 2 x 4.200 W                                                        |
| Power settings  | 9 power settings per zone                                          |
| Ignition        | Electric ignition under knob                                       |
| Gas type        | Tested for installation with natural gas, LPG nozzle set included. |
| Safety          | Safety valve with quick-acting thermocouple                        |
| Grids           | Cast iron grids and enamelled burner covers                        |